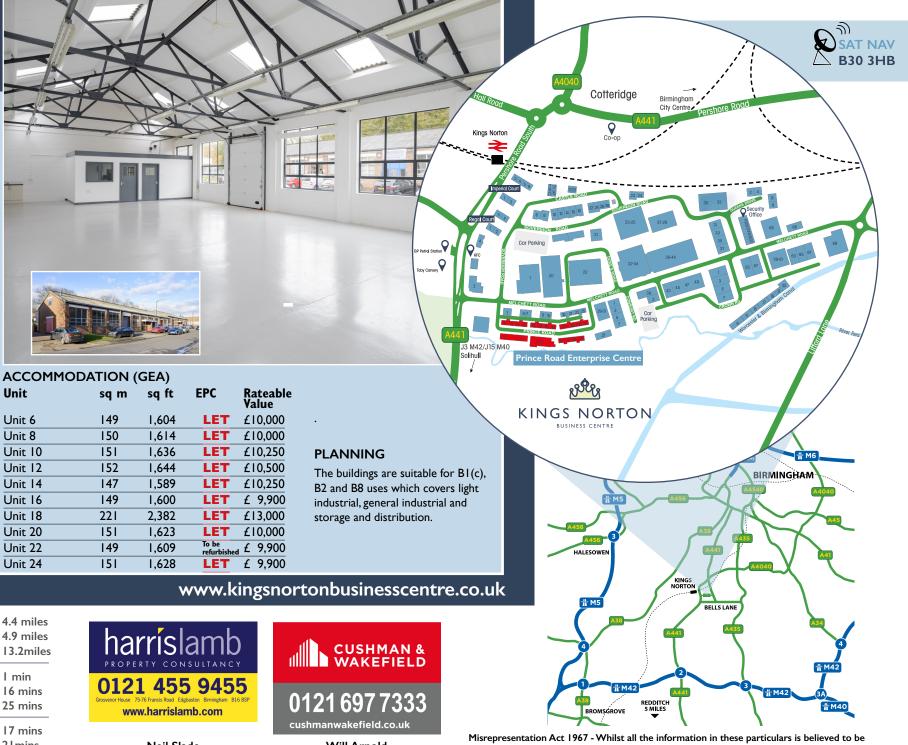

## **SPECIFICATION**

## Warehouse

- 4.25m eaves height
- Painted concrete floor
- · Fluorescent strip lighting and inset translucent roof lights

M42 J2

Bham City Centre

Bham New Street

Cofton Park - 47

Bham City Centre

**Bham Airport** 

**Kings Norton** 

Redditch

Solihull - 49

Unit

Unit 6

Unit 8

Unit 10

Unit 12

Unit 14

Unit 16

Unit 18

Unit 20

Unit 22

Unit 24

4.4 miles

4.9 miles

13.2miles

I min

16 mins

25 mins

17 mins

21 mins

45 mins

- I level access door
- 10% roof lights
- Concrete yard

## **RENT/TERMS**

On application.

Neil Slade neil.slade@harrislamb.com

Will Arnold will.arnold@cushwake.com correct, neither the agent nor their clients guarantee its accuracy nor is it intended to form any part of any contract. All areas quoted are approximate. February 2020.