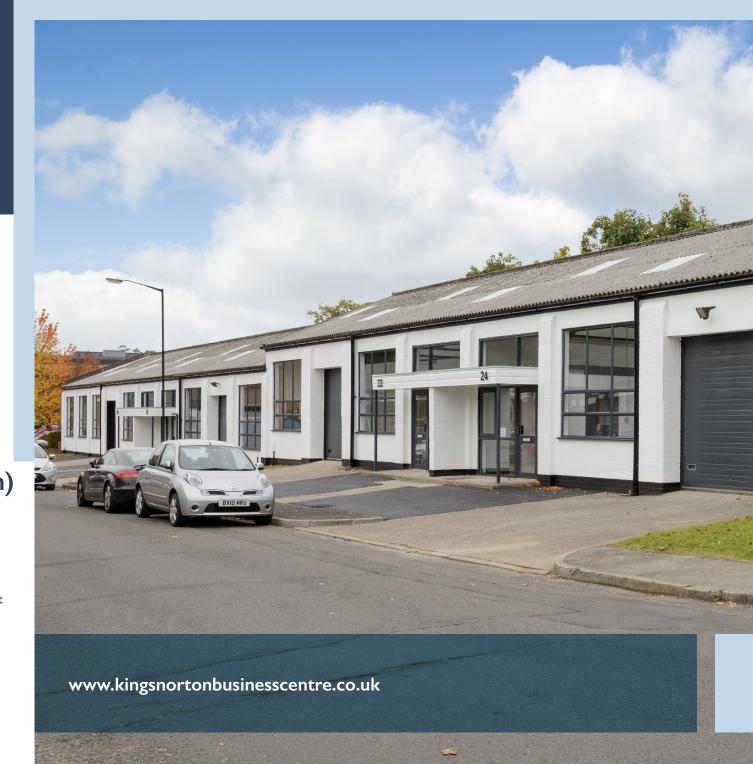

Prince Road Enterprise Centre **TO LET** STARTER UNITS FOR GROWING BUSINESSES From 1,600 sq ft (149 sq m)

| Warehouse/workshop units | Excellent road and rail |
|--------------------------|-------------------------|
| CCTV                     | links                   |
| 24 hour estate security  | Landscaped environment  |

## DESCRIPTION

Kings Norton Business Centre provides over 800,000 sq ft of industrial/warehouse, showroom and office accommodation playing a major role in the local community with well known occupiers such as Bristol Street Motors, Screwfix, Euro Car Parts, Birmingham University and the NHS.